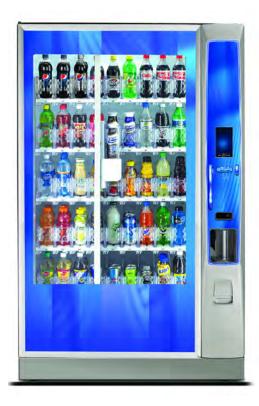

# Williamson County + Canteen = A Successful Partnership

As the nation's largest vending services company and with 90-plus years of vending experience, Canteen will provide Williamson County a world-class vending services program utilizing innovative solutions and state-of-the-art technology. Our vending machines are energy efficient, have LED lighting and allow for both cash and cashless transactions. Canteen also utilizes company-owned generic glassfront beverage vending machines. Owning the equipment versus leasing the equipment from the bottler allows for Canteen to provide the broadest, most diverse product mix available. Our merchandising relies on transactional data to maximize the customer experience and thus maximize sales and commissions.

Glass-front beverage

Glass-front snack