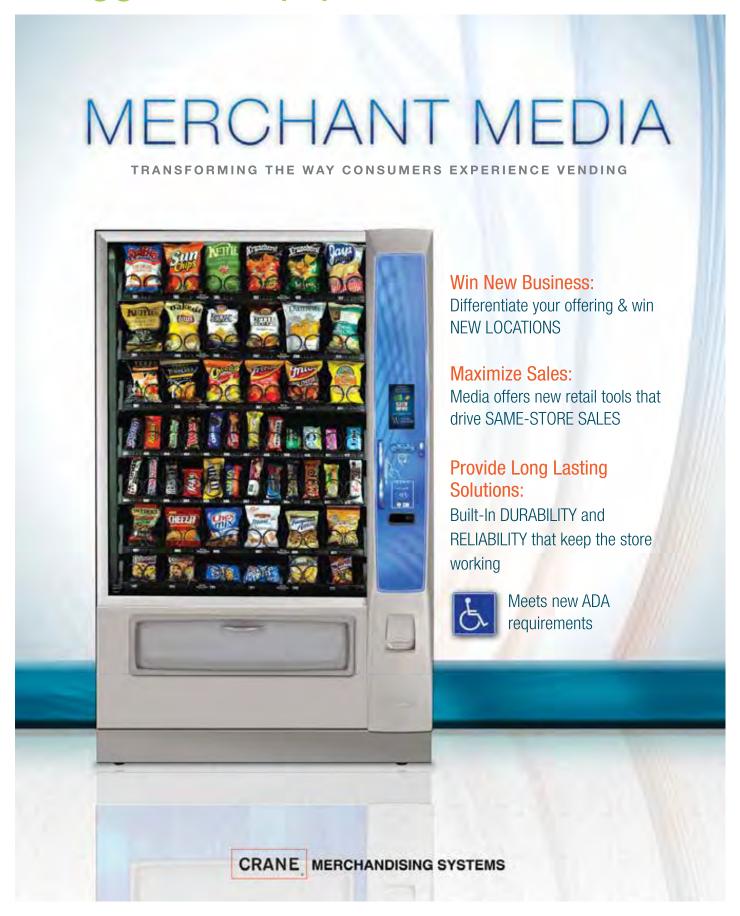

### MERCHANT MEDIA

#### **Specifications**

| ٨              | Model 186    | Model 187    |
|----------------|--------------|--------------|
| Height:        | 72"          | 72"          |
| Width:         | 33"          | 44"          |
| Depth:         | 38.25"       | 38.25"       |
| Weight:        | 510 lbs.     | 610 lbs.     |
| Electrical:    | 115 VAC      | 120 VAC      |
|                | 60Hz, 3A     | 60Hz, 3A     |
| Certifications | : UL, cUL, C | E, FCC, NAMA |

#### **Payment Options**

- Integrated Credit Card Swipe
- Integrated Bill Validator
- Standard Payment Opening 1
- Standard Payment Opening 2
- Near Field Communication Tap Zone

#### Other Key Options

- 3.5" Color Display with Keypad or 7" Touchscreen
- Surround & Integrated Payment LED Option
- Standard Cabinet LED Lighting
- Healthy Graphics Package
- Custom Graphics
- 6-Shelf and 7-Shelf Configurations
- Internal Tactile Keypad & Speaker Option (for visually impaired operators)
- Black Media Door Option

#### **Key Features**

#### **Color Displays**

Pick from two stunning user interfaces to grab consumer's attention.

#### Out-Of-The-Box Cashless Option

Built-in and intuitive cashless solution helps capture every sale.

#### Largest Variety

Increase sales and consumer satisfaction with the largest number of selections in the industry.

#### **Shopping Cart**

Enables multi-product purchases in one, simple transaction. Consumers can pay before or after selection.

#### **Nutritional Information**

Provides easy-to-read nutritional facts (available for both 3.5" Color Display and 7" Touchscreen).

#### Built-In Mulit-Product Promotions

Increase transaction size and drive consumer value

#### Guaranteed Product Delivery

Crane's SureVend technology ensures product delivery.

#### **Healthy Graphics**

Promote healthy options and increase sales by appealing to health-conscious consumers.