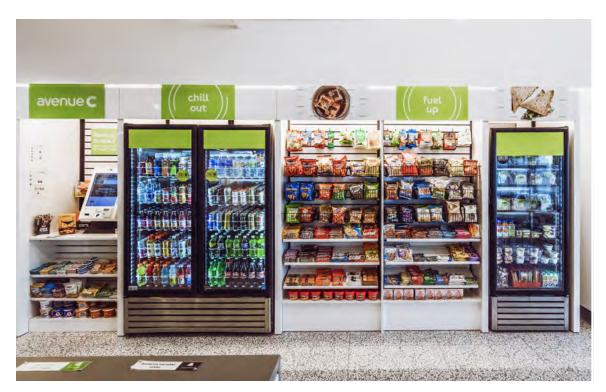

### Micromarket Solutions

If you want an on-site marketplace for guests to grab snacks and maybe a meal without having to go off-site, Avenue C has solutions for you. Our self-checkout markets offer hundreds of products in customized retail spaces. To date, we have more than 20,000 markets across the country.

Our market collection of Avenue C fixtures will bring new life to your retail space. We combined sleek steel frames, warm wood elements and open design to enable customization for every market, and a clean, inviting shopping experience for every guest. Multiple setups and checkout options can accommodate a variety of space requirements.