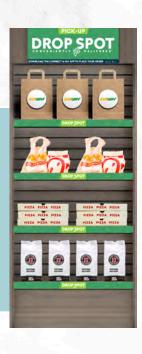

#### **GRAB-AND-GO HOT MEALS**

As locations reopen, many are looking for integrated food solutions. We now offer a branded food pickup destination - **Drop Spot**.

- Grab-and-go hot meals safely integrate food experiences
- Branded or generic graphics packages available for both closed-cabinet units and open-shelf concepts
- Designed to be a standalone or used as a bolt-on to the market build-out