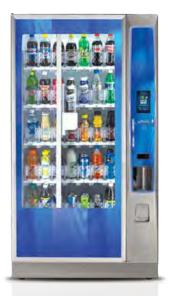

### BEVMAX MEDIA

#### **Key Features**

#### **Color Displays**

Color 7" touchscreen clearly displays digital content

#### Out-Of-The-Box **Cashless Option**

Built-in and intuitive cashless solution helps capture every sale.

#### **Largest Variety**

Increase sales and consumer satisfaction with the largest number of selections in the industry.

#### **Shopping Cart**

Enables multi-product purchases in one, simple transaction. Consumers can pay before or after selection.

Provides easy-to-read nutritional facts for mak-

ing the healthy choice.