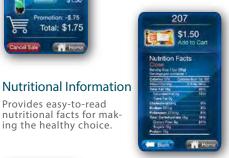

#### **Nutritional Information**

Provides easy-to-read nutritional facts (available for both 3.5" Color Display and 7" Touchscreen).