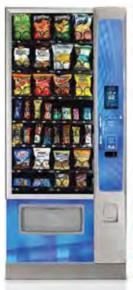

### MERCHANT MEDIA

#### **Specifications**

| ٨              | Model 186    | Model 187    |
|----------------|--------------|--------------|
| Height:        | 72"          | 72"          |
| Width:         | 33"          | 44"          |
| Depth:         | 38.25"       | 38.25"       |
| Weight:        | 510 lbs.     | 610 lbs.     |
| Electrical:    | 115 VAC      | 120 VAC      |
|                | 60Hz, 3A     | 60Hz, 3A     |
| Certifications | : UL, cUL, C | E, FCC, NAMA |

#### **Payment Options**

- Integrated Credit Card Swipe
- Integrated Bill Validator
- Standard Payment Opening 1
- Standard Payment Opening 2
- Near Field Communication Tap Zone

#### Other Key Options

- 3.5" Color Display with Keypad or 7" Touchscreen
- Surround & Integrated Payment LED Option
- Standard Cabinet LED Lighting
- Healthy Graphics Package
- Custom Graphics
- 6-Shelf and 7-Shelf Configurations
- Internal Tactile Keypad & Speaker Option (for visually impaired operators)
- Black Media Door Option