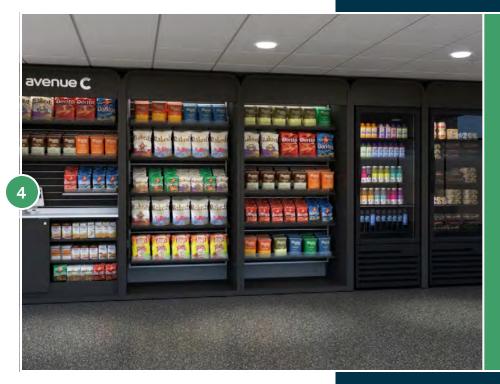

### Micromarket Solutions

If you want an on-site marketplace for guests to grab snacks and maybe a meal without having to go off-site, Avenue C has solutions for you. Our self-checkout markets offer hundreds of products in customized retail spaces. To date, we have more than 20,000 markets across the country.

Our market collection of Avenue C fixtures will bring new life to your retail space. We combined sleek steel frames, warm wood elements and open design to enable customization for every market, and a clean, inviting shopping experience for every guest. Multiple setups and checkout options can accommodate a variety of space requirements.