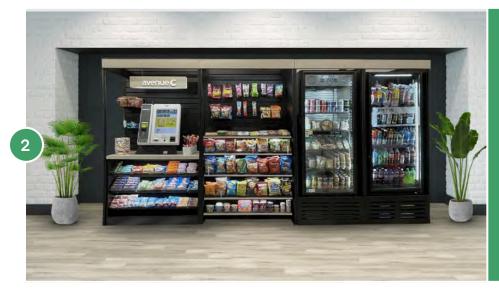

### Micromarket Solutions

If you want an on-site marketplace for guests to grab snacks and maybe a meal without having to go off-site, Avenue C has solutions for you. Our self-checkout markets offer hundreds of products in customized retail spaces. To date, we have more than 20,000 markets across the country.

Our market collection of Avenue C fixtures will bring new life to your retail space. We combined sleek steel frames, warm wood elements and open design to enable customization for every market, and a clean, inviting shopping experience for every guest. Multiple setups and checkout options can accommodate a variety of space requirements.

#### **KIOSK**

Our full build-out market solution is equipped with a payment kiosk that accepts credit cards, mobile wallets, thumbprints or cash to account. Our kiosks can also be programmed to accept employee cards. Kiosks are perfect for locations with a population of 200 or more.

The full build-out market solution:

- Offers more than 350 items:
  - Single-serve packaged snacks and beverages
  - Fresh food made in our USDA-certified commissaries
    - > Fresh food drop zone
  - Frozen meals
- Includes touchless self-checkout kiosks and J-hooks for limited-touch door opening
- Accepts mobile payment via our Connect & Pay® app, allowing
  users to accrue reward points toward in-market discounts
  with every purchase. We can even align with your wellness
  program to incentivize healthier items with bonus rewards.
- Requires a dedicated internet connection