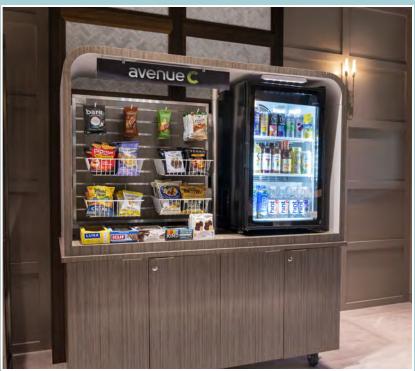

### Micromarket Solutions

If you want an on-site marketplace for guests to grab snacks and maybe a meal without having to go off-site, Avenue C has solutions for you. Our self-checkout markets offer hundreds of products in customized retail spaces. To date, we have more than 20,000 markets across the country.

Our market collection of Avenue C fixtures will bring new life to your retail space. We combined sleek steel frames, warm wood elements and open design to enable customization for every market, and a clean, inviting shopping experience for every guest. Multiple setups and checkout options can accommodate a variety of space requirements.

#### **KIOSK**

Our full build-out market solution is equipped with a payment kiosk that accepts credit cards, mobile wallets, thumbprints or cash to account. Our kiosks can also be programmed to accept employee cards. Kiosks are perfect for locations with a population of 200 or more.