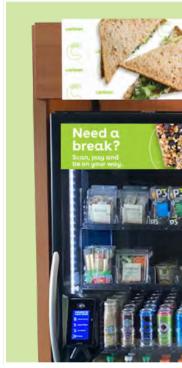

#### SIGNAGE OPTIONS

quick

Need a break?

Scan, pay and be on your way.

Need a break?

Scan, pay and be on your way.