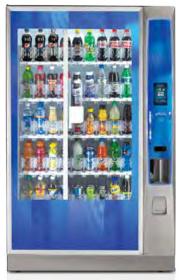

### BEVMAX MEDIA

#### **ADA Compliant**

Meets new height access requirements of the Americans with Disabilities Act.

#### **Delivery Speed**

Delivers product in only 8 seconds, increasing sales, speed of service and customer satisfaction.

#### **Efficient Loading**

Shimless vend mechanism addresses costly labor and service concerns by eliminating loading errors.

**Kiosk Option** 