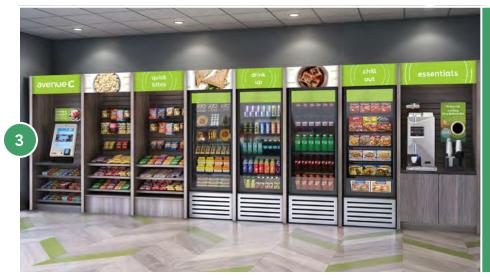

### Micromarket Solutions

If you want an on-site marketplace for guests to grab snacks and maybe a meal without having to go off-site, Avenue C has solutions for you. Our self-checkout markets offer hundreds of products in customized retail spaces. To date, we have more than 20,000 markets across the country.

Our market collection of Avenue C fixtures will bring new life to your retail space. We combined sleek steel frames, warm wood elements and open design to enable customization for every market, and a clean, inviting shopping experience for every guest. Multiple setups and checkout options can accommodate a variety of space requirements.

#### **KIOSK**

Our full build-out market solution is equipped with a payment kiosk that accepts credit cards, mobile wallets, thumbprints or cash to account. Our kiosks can also be programmed to accept employee cards. Kiosks are perfect for locations with a population of 200 or more.

The full build-out market solution:

- Offers more than 350 items:
  - Single-serve packaged snacks and beverages
  - Fresh food made in our USDA-certified commissaries
    - > Fresh food drop zone
  - Frozen meals
- Includes touchless self-checkout kiosks and J-hooks for limited-touch door opening
- Accepts mobile payment via our Connect & Pay® app, allowing
  users to accrue reward points toward in-market discounts
  with every purchase. We can even align with your wellness
  program to incentivize healthier items with bonus rewards.
- Requires a dedicated internet connection