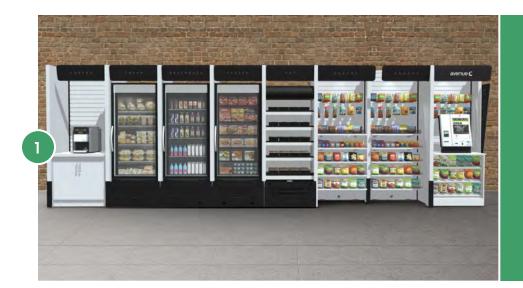

### Solutions We Offer

From traditional machines to the latest Al-powered robot vendors, our equipment options will make your vending solution simple, accessible and adaptable to the unique needs of your guests:

Glass-front beverage

Glass-front snack

#### **CANTEEN CONNECT**

We make it easy to get in touch. Our vending machines feature a Connect label, allowing customers to connect directly to our app to access nutritional information, request service or a refund, and provide valuable feedback on the products and services offered. The Connect system lets us build reports and share insights tailored to your needs, continually identifying opportunities for improvement.