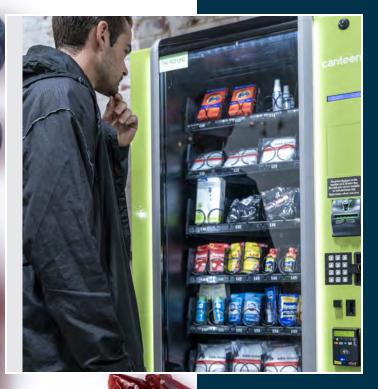

### Solutions We Offer

From traditional machines to the latest Al-powered robot vendors, our equipment options will make your vending solution simple, accessible and adaptable to the unique needs of your guests:

Glass-front beverage

Glass-front snack