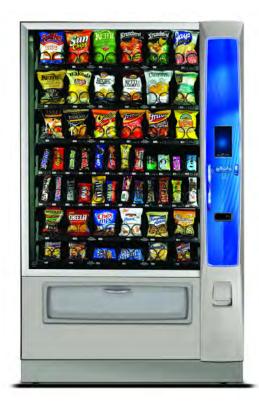

# Williamson County + Canteen = A Successful Partnership

As the nation's largest vending services company and with 90-plus years of vending experience, Canteen will provide Williamson County a world-class vending services program utilizing innovative solutions and state-of-the-art technology. Our vending machines are energy efficient, have LED lighting and allow for both cash and cashless transactions. Canteen also utilizes company-owned generic glassfront beverage vending machines. Owning the equipment versus leasing the equipment from the bottler allows for Canteen to provide the broadest, most diverse product mix available. Our merchandising relies on transactional data to maximize the customer experience and thus maximize sales and commissions.

Glass-front beverage

Glass-front snack