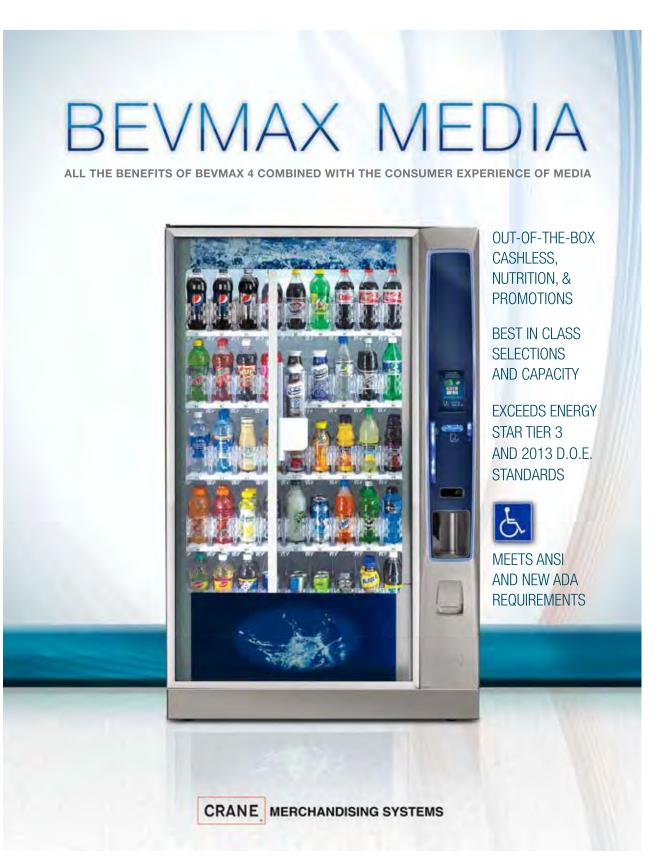

### BEVMAX MEDIA

#### DESIGNED TO ENHANCE THE CONSUMER EXPERIENCE AND MEET OPERATIONAL NEEDS OF BOTTLERS AND **VENDING OPERATORS**

#### **Specifications**

|                 | Narrow      | Wide        |
|-----------------|-------------|-------------|
| Height:         | 72"         | 72"         |
| Width:          | 39"         | 47"         |
| Depth:          | 32"         | 32"         |
| Weight:         | 545 lbs.    | 764 lbs.    |
| Electrical:     | 115 VAC     | 120 VAC     |
| Selection:      | 35          | 45          |
| Total Capacity: | 280         | 360         |
|                 | 60Hz, 10.2A | 60Hz, 10.2A |
|                 |             | EGG NIANAA  |

Certifications: UL, cUL, CE, FCC, NAMA 134A CFC-Free Refrigerant Refrigeration:

Gas 1/3 HP Compressor

#### **Key Features & Options**

- Surround & Integrated Payment LED Option
- Simplified Maintenance: Low profile modular refrigeration platform removes from the front or back of the machine
- Standard Cabinet LED Lighting
- NAMA Health and Safety Control