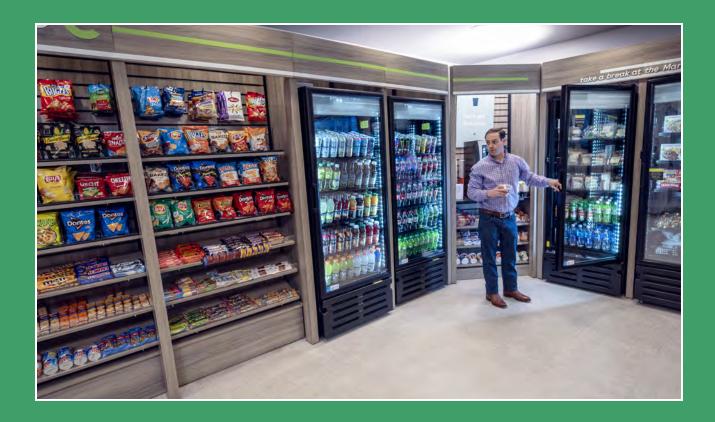

### Micromarket Solutions

If you want an on-site marketplace for guests to grab snacks and maybe a meal without having to go off-site, Avenue C has solutions for you. Our self-checkout markets offer hundreds of products in customized retail spaces. To date, we have more than 20,000 markets across the country.

Our market collection of Avenue C fixtures will bring new life to your retail space. We combined sleek steel frames, warm wood elements and open design to enable customization for every market, and a clean, inviting shopping experience for every guest. Multiple setups and checkout options can accommodate a variety of space requirements.

#### **KIOSK**

Our full build-out market solution is equipped with a payment kiosk that accepts credit cards, mobile wallets, thumbprints or cash to account. Our kiosks can also be programmed to accept employee cards. Kiosks are perfect for locations with a population of 200 or more.

The full build-out market solution:

- Offers more than 350 items:
  - Single-serve packaged snacks and beverages
  - Fresh food made in our USDA-certified commissaries
    - > Fresh food drop zone
  - Frozen meals
- Includes touchless self-checkout kiosks and J-hooks for limited-touch door opening
- Accepts mobile payment via our Connect & Pay® app, allowing
  users to accrue reward points toward in-market discounts
  with every purchase. We can even align with your wellness
  program to incentivize healthier items with bonus rewards.
- Requires a dedicated internet connection