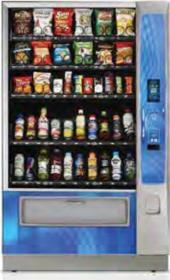

### BEVMAX MEDIA

#### DESIGNED TO ENHANCE THE CONSUMER EXPERIENCE AND MEET OPERATIONAL NEEDS OF BOTTLERS AND **VENDING OPERATORS**

#### **Specifications**

|                 | Narrow      | Wide        |
|-----------------|-------------|-------------|
| Height:         | 72"         | 72"         |
| Width:          | 39"         | 47"         |
| Depth:          | 32"         | 32"         |
| Weight:         | 545 lbs.    | 764 lbs.    |
| Electrical:     | 115 VAC     | 120 VAC     |
| Selection:      | 35          | 45          |
| Total Capacity: | 280         | 360         |
|                 | 60Hz, 10.2A | 60Hz, 10.2A |
|                 |             | EGG NIANAA  |

Certifications: UL, cUL, CE, FCC, NAMA 134A CFC-Free Refrigerant Refrigeration:

Gas 1/3 HP Compressor

#### **Key Features & Options**

- Surround & Integrated Payment LED Option
- Simplified Maintenance: Low profile modular refrigeration platform removes from the front or back of the machine
- Standard Cabinet LED Lighting
- NAMA Health and Safety Control

CRANE MERCHANDISING SYSTEMS

3330 Dixie-Narco Boulevard | Williston, SC 29853-0719 Tel: 1-800-688-9090 | www.cranems.com | MADE IN USA

Payment Options

- Integrated CURRENZA Credit Card
- Integrated CURRENZA Bill Validator
- Standard Payment Opening 1
- Standard Payment Opening 2

#### **Built-In Telemetry Options**

- For Remote Monitoring or Credit Card Payments:
  - GSM (AT&T)
  - CDMA (Sprint or Verizon)
- Local Mesh Network
- Heated Door Option
- Healthy Graphics Package
- Custom Graphics
- Internal Tactile Keypad & Speaker Option (for visually impaired operators)