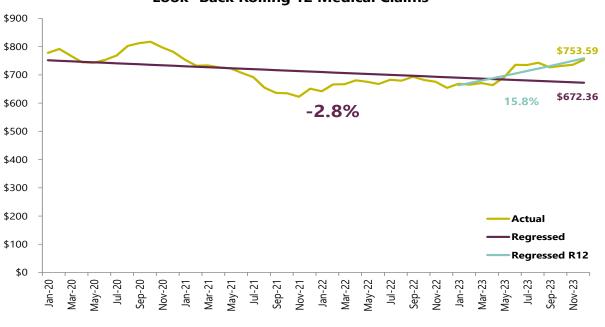

### Financial – Medical Trend, Rolling 12 (before stop loss reimbursements)

Look- Back Rolling 12 Medical Claims