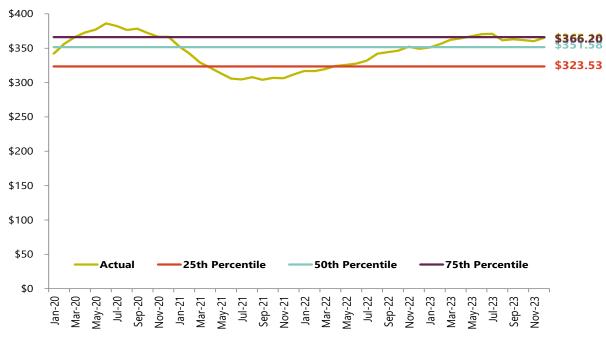

4 Holmes Murphy Benefit Committee PresentationCommit

#### **Form Review**

Form Started By: Shelley Loughrey Final Approval Date: 01/17/2024 Started On: 01/17/2024 03:09 PM

# Williamson County

January Benefit Committee Meeting

January 24, 2024



# Agenda

- Financials
  - Medical/Pharmacy Trend Review
- Large Claims Review
- January 2025 Plan Changes Discussion
- Wellness Preventive Solutions
- ARA Update (UHC)
- Retiree Coverage and COBRA

# **Financials**



### Financial – Medical Trend, Rolling 12 (before stop loss reimbursements)



Look- Back Rolling 12 Medical Claims



### Financial – Medical Trend, PCL



Past Coverage Level (PCL) - Medical



### Financial – Pharmacy Trend, Rolling 12 (before rebates)



Look-Back Rolling 12 Rx Claims



### Financial – Pharmacy Trend, PCL



Past Coverage Level (PCL) - Rx





# Large Claims – CY2023

|             |              | Claimant | Medical   |                                     |                                           | *Derived |              |              |              |
|-------------|--------------|----------|-----------|-------------------------------------|-------------------------------------------|----------|--------------|--------------|--------------|
|             | Relationship | Coverage | Diagnosis |                                     |                                           | Claim    |              |              |              |
| Claimant ID | Description  | Status   | Code      | Medical Diagnosis Code Description  | RX Standard Therapeutic Class Description | Status   | Medical Paid |