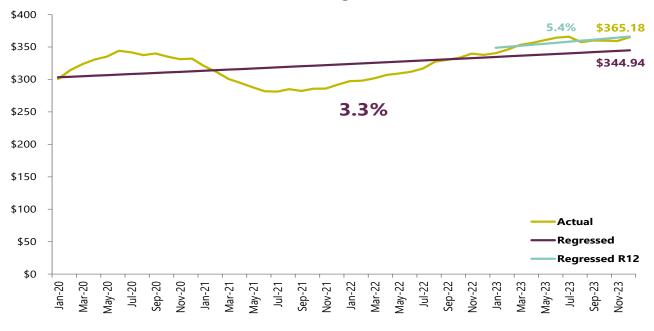

### Financial – Pharmacy Trend, Rolling 12 (before rebates)

Look-Back Rolling 12 Rx Claims