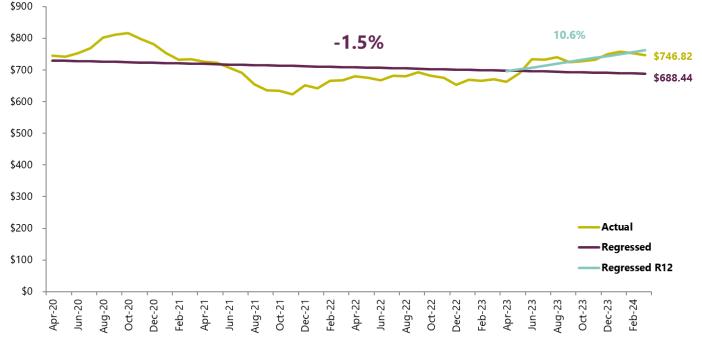

### Medical Trend Rolling 12

Look- Back Rolling 12 Medical Claims

Gross medical claims before SL reimbursements