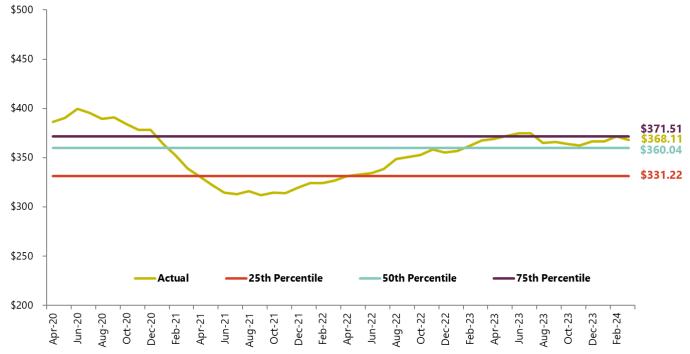

#### **Pharmacy Trend PCL**

Past Coverage Level (PCL) - Rx

Gross pharmacy claims before Rx rebates