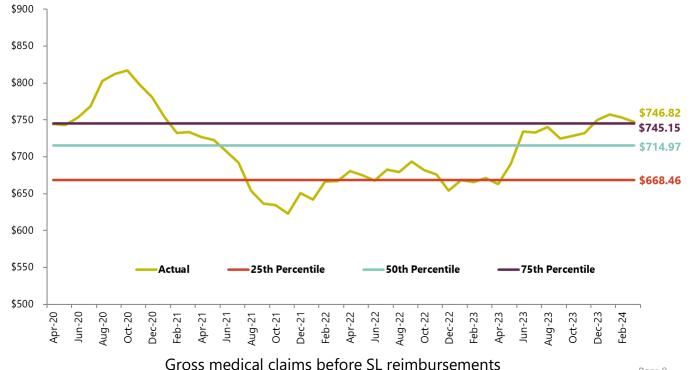

|            | \$1,214.32       | \$1,167.20      | \$1,167.20      |
| Wtd Average                                                                                                                                          | \$1,198.30 |                  |                 |                 |
| Estimated % increase if Navigate is changed to EPO, before<br>plan changes that will need to be made to differentiate current<br>Navigate vs Choice+ | 2.7%       |                  |                 |                 |



### Medical Trend Rolling 12

Look- Back Rolling 12 Medical Claims



Gross medical claims before SL reimbursements

### Pharmacy Trend Rolling 12





Gross pharmacy claims before rebates

1

#### Medical Trend PCL

Past Coverage Level (PCL) - Medical



#### **Pharmacy Trend PCL**

Past Coverage Level (PCL) - Rx



Gross pharmacy claims before Rx rebates



## High-Cost Claimants

| Claimant ID         | Relationship<br>Description | Claimant<br>Coverage Status | Medical<br>Diagnosis<br>Code | Medical Diagnosis Code<br>Description  | RX Standard Therapeutic<br>Class Description | *Derived<br>Claim<br>Status | Medical Paid | Rx Paid      | Total Paid   |
|---------------------|-----------------------------|-----------------------------|------------------------------|----------------------------------------|----------------------------------------------|-----------------------------|--------------|--------------|--------------|
|                     |                             |                             |