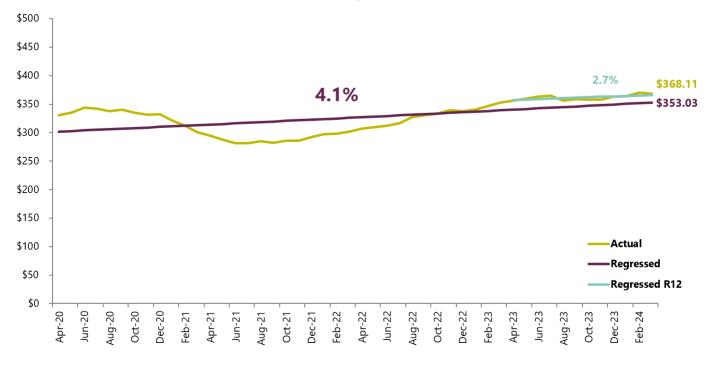

|            | \$1,214.32       | \$1,167.20      | \$1,167.20      |
| Wtd Average                                                                                                                                          | \$1,198.30 |                  |                 |                 |
| Estimated % increase if Navigate is changed to EPO, before<br>plan changes that will need to be made to differentiate current<br>Navigate vs Choice+ | 2.7%       |                  |                 |                 |



### Medical Trend Rolling 12

Look- Back Rolling 12 Medical Claims



Gross medical claims before SL reimbursements

### Pharmacy Trend Rolling 12





Gross pharmacy claims before rebates

1

#### Medical Trend PCL

Past Coverage Level (PCL) - Medical



#### **Pharmacy Trend PCL**

Past Coverage Level (PCL) - Rx



Gross pharmacy claims before Rx rebates



## High-Cost Claimants

| Claimant ID         | Relationship<br>Description | Claimant<br>Coverage Status | Medical<br>Diagnosis<br>Code | Medical Diagnosis Code<br>Description  | RX Standard Therapeutic<br>Class Description | *Derived<br>Claim<br>Status | Medical Paid | Rx Paid      | Total Paid   |
|---------------------|-----------------------------|-----------------------------|------------------------------|----------------------------------------|----------------------------------------------|-----------------------------|--------------|--------------|--------------|
|