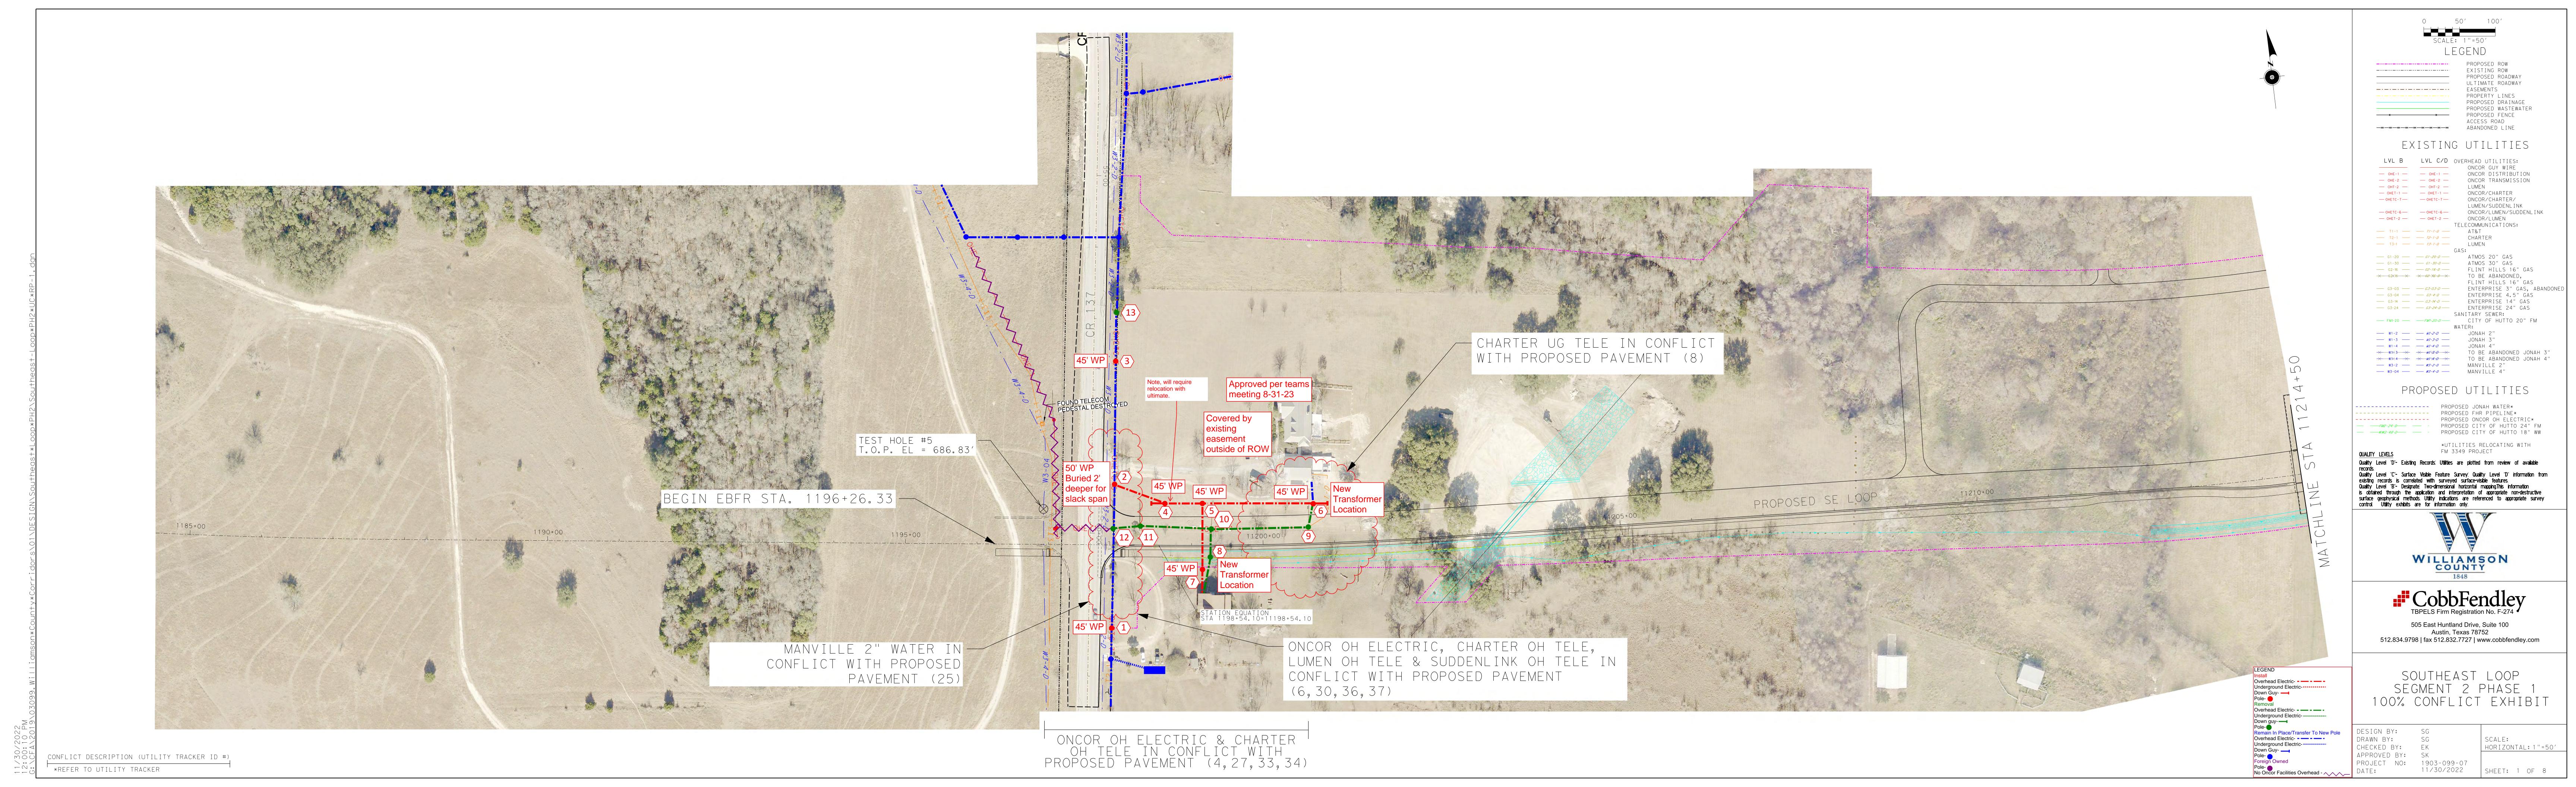

Discretionary Services to be Provided -- Company agrees to provide, and Customer agrees to pay for, the following discretionary services in accordance with this Agreement.

Customer has requested for the overhead facilities to be relocated at CR 137 for East Wilco Hwy Seg 2 (Formerly SE Loop Seg 2). To accommodate this request the following will need to be installed: 7 new poles, 2 new down guys, 2 new transformers, approximately 400 linear feet of overhead conductor. To be removed: 6 poles, 2 transformers, approximately 400 linear feet of overhead conductor. For a total reimbursable cost of \$29,440.21, Company shall complete the described services in compliance with the plans and specifications as shown in Exhibit "A" attached hereto and incorporated herein.

# Plans, Specifications, and Estimated Costs

Plans:

Next page in document

**Reimbursable Estimated Costs:** 

Material - \$ 6,033.19

Labor - \$23,407.02

Total - \$ 29,440.21

⊠ Eligibility Ratio Calculation attached

Values below derived from estimation software totals on a per work station basis as numbered on the construction print:

Total Project Costs: Eligibility is established at 74.59% Material - \$ 8,758.77 based on a per station basis as noted.

Labor - \$ 30,711.46 Total - \$ 39,470.23

Non-Reimbursable Costs

(Work Within ROW - Stations 1,2,3,12,13):

Material - \$ 2,725.58

Labor - \$ 7,304.44

Total - \$ 10,030.02

Reimbursable Costs

(Work Covered by Easement - Stations 4,5,6,7,8,9,10,11):

Material - \$ 6,033.19

Labor - \$ 23,407.02

Total - \$ 29,440.21