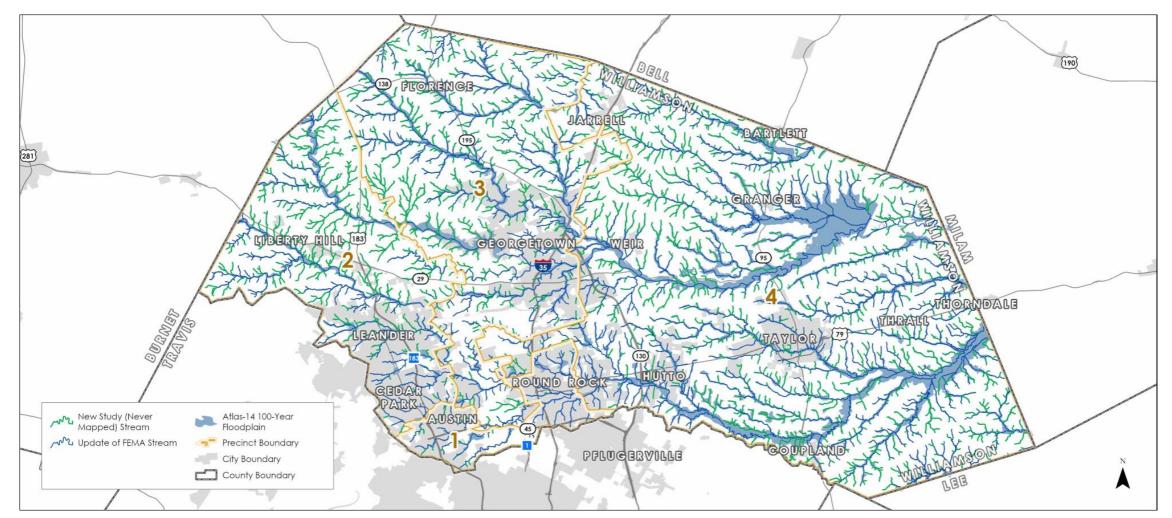

#### **ABOUT THE STUDY**

■ Williamson County partners with Texas Water Development Board for Atlas 14 study in 2020

State of Texas issued grants through Texas Water Development Board to encourage Counties to study the impacts
of the heavier rainfall and potential flood exposure.

#### **WEB VIEWER**

### Atlas 14 | Williamson County, TX (wilcotx.gov)