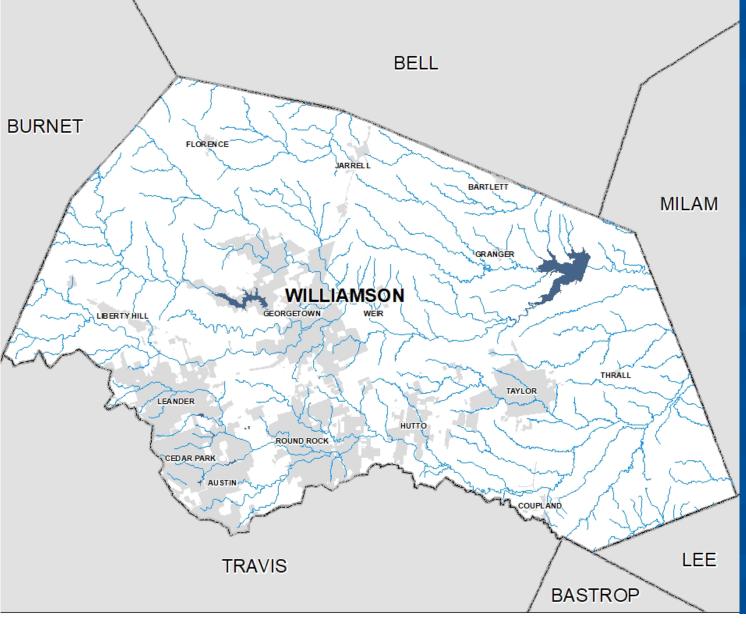

# WILLIAMSON COUNTY ATLAS 14 FLOODPLAIN STUDY

MAY 21, 2024

#### **ATLAS 14**

National Oceanic and Atmospheric Administration (NOAA) released new Atlas 14 rainfall data in 2018

The Atlas 14 program added the rainfall data from 1994 to 2017 to the rainfall data statically analyzed by NOAA.

In general, the County's 100-year event precipitation ranges have shifted from 8-10 inches to 10-12 inches.