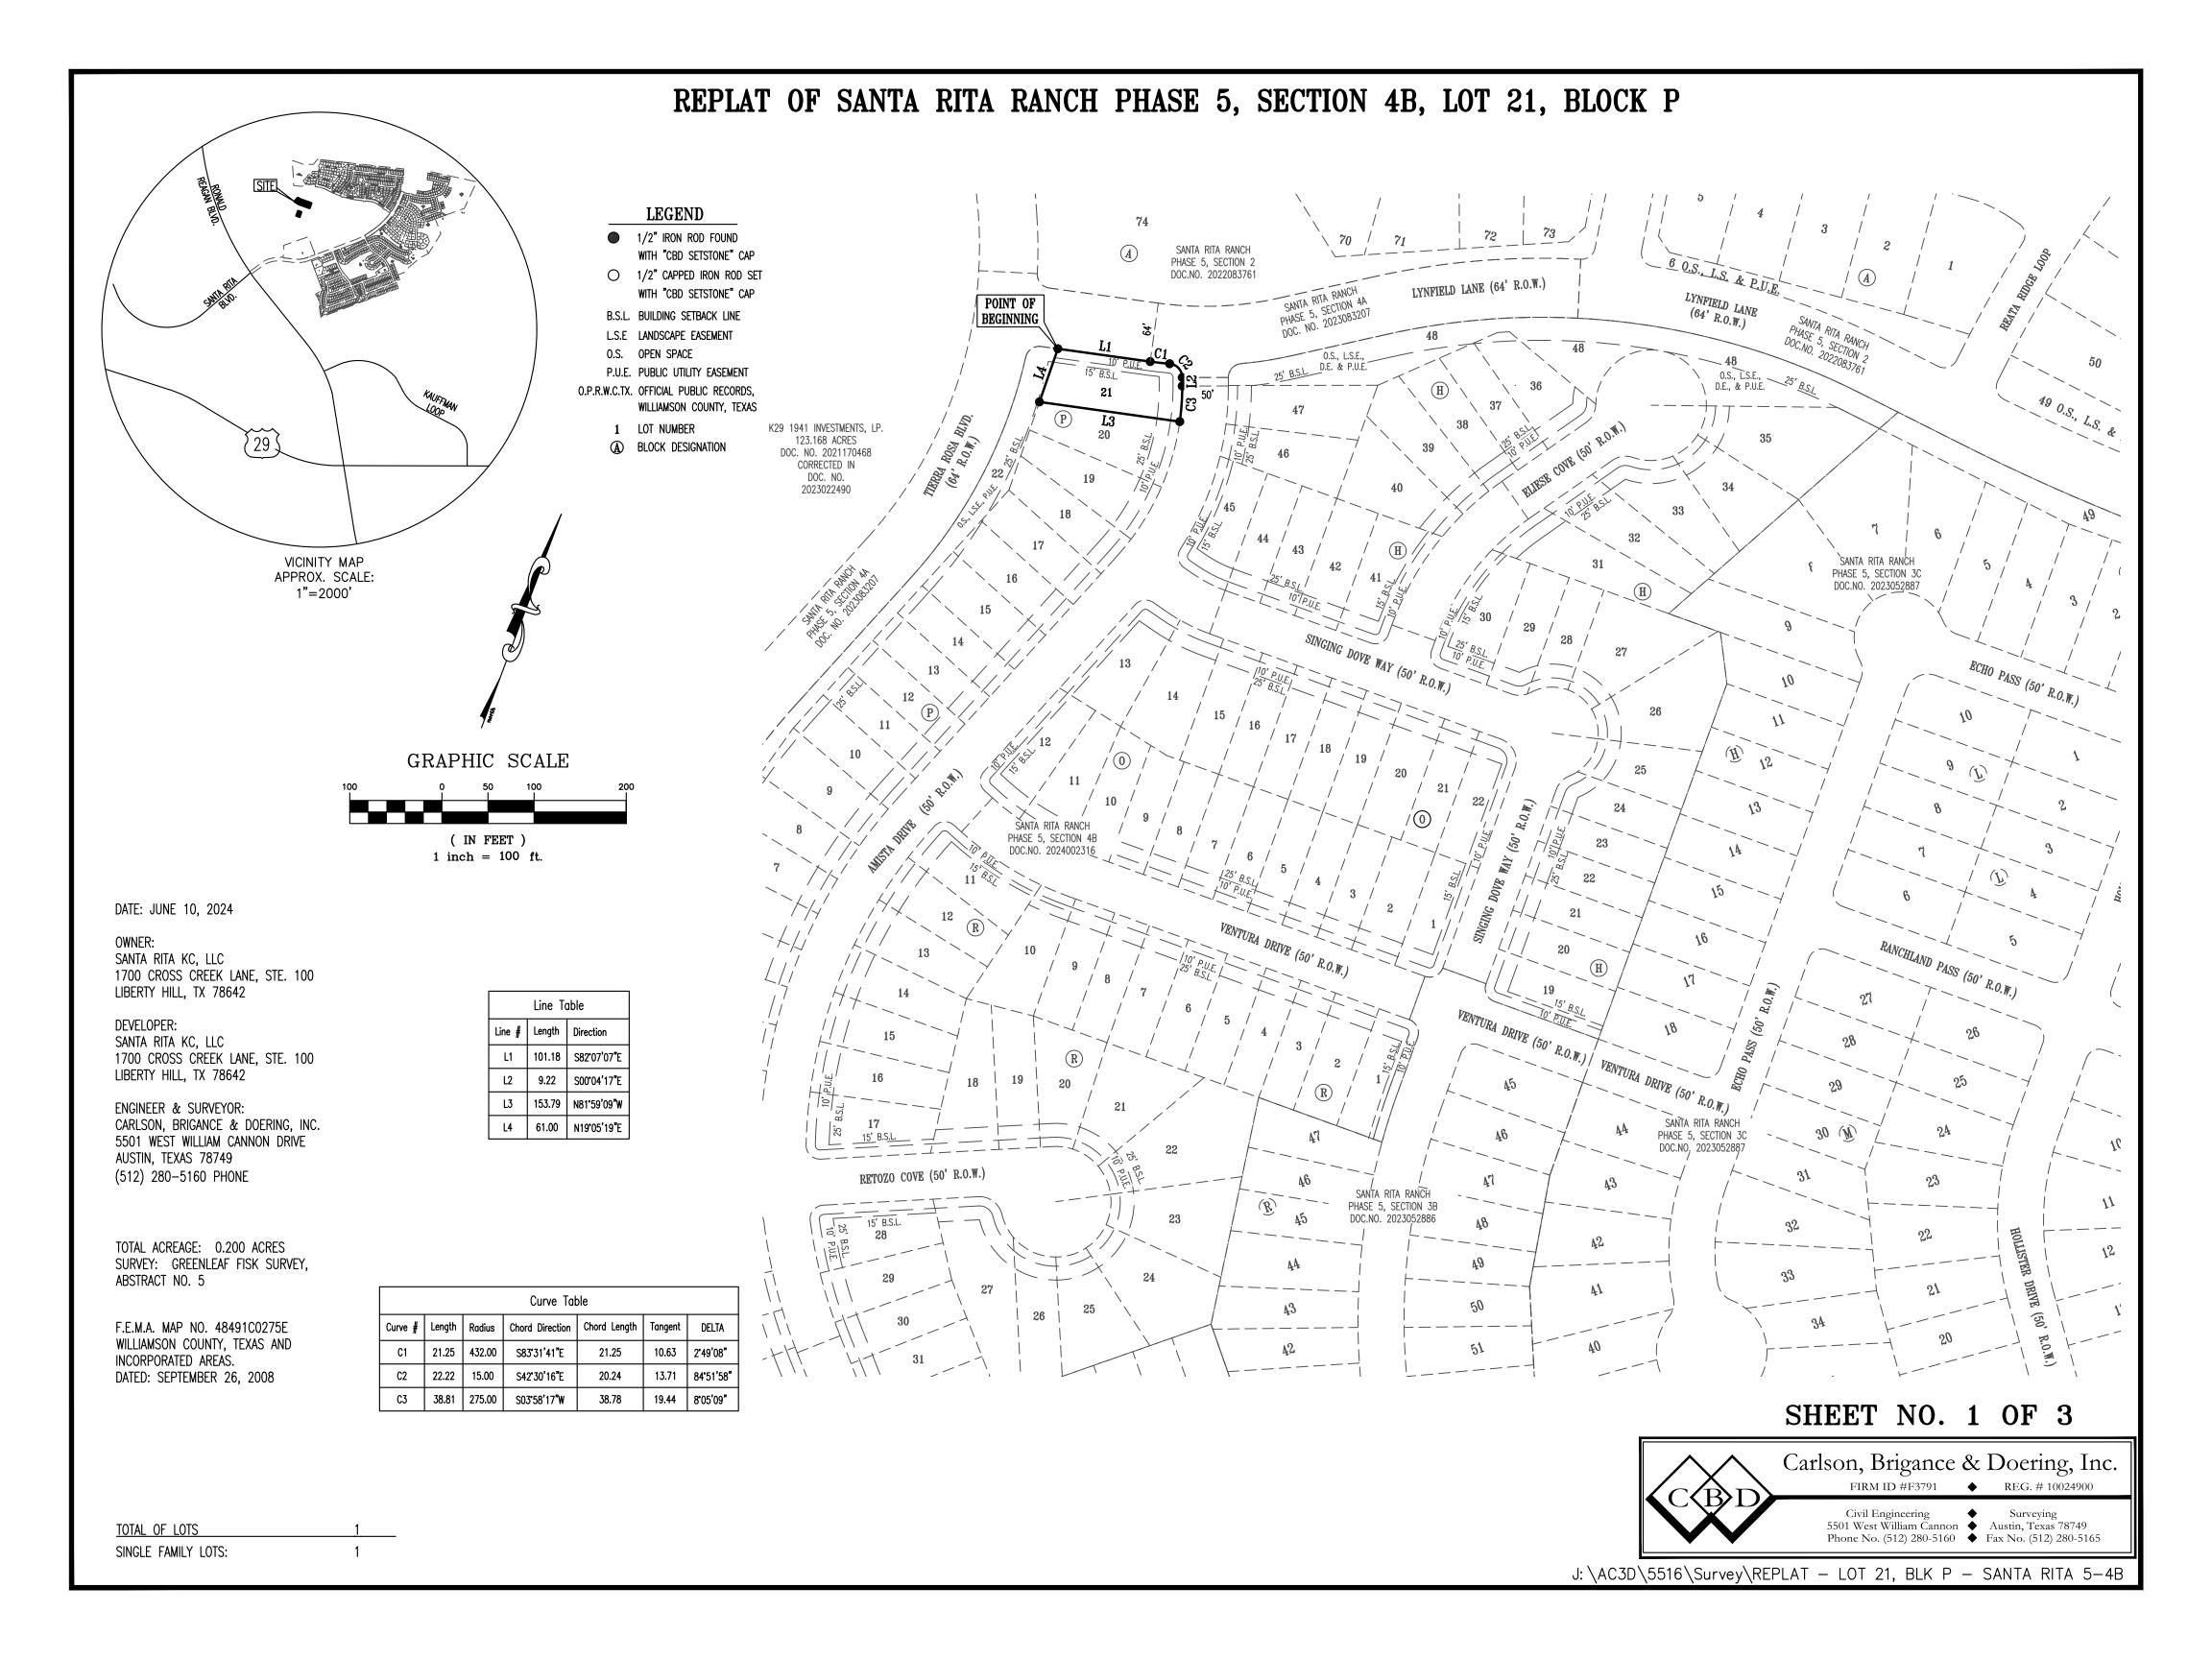

# REPLAT OF SANTA RITA RANCH PHASE 5, SECTION 4B, LOT 21, BLOCK P

### METES AND BOUNDS

BEING A 0.200 ACRE TRACT OF LAND SITUATED IN THE GREENLEAF FISK SURVEY, ABSTRACT NUMBER 5, WILLIAMSON COUNTY, TEXAS, BEING ALL OF LOT 21, BLOCK P, SANTA RITA RANCH PHASE 5, SECTION 4B, A SUBDIVISION RECORDED IN DOCUMENT NUMBER 2024002316, OFFICIAL PUBLIC RECORDS, WILLIAMSON COUNTY, TEXAS, SAID 0.200 ACRE TRACT OF LAND BEING MORE FULLY DESCRIBED BY METES AND BOUNDS AS FOLLOWS:

BEGINNING, AT A CAPPED 1/2 INCH IRON ROD FOUND STAMPED "CBD SETSTONE" AT THE NORTHWEST CORNER OF SAID LOT 21, BEING AT THE NORTHEAST CORNER OF LOT 22, BLOCK P, SAID SANTA RITA RANCH PHASE 5, SECTION 4B, SAME BEING ON THE SOUTH RIGHT-OF-WAY LINE OF LYNFIELD LANE (64'R.O.W.), FOR THE NORTHWEST CORNER AND THE POINT OF BEGINNING OF THE HEREIN DESCRIBED TRACT OF LAND, THENCE, WITH THE COMMON LINE OF SAID LOT 21 AND SAID LYNFIELD LANE, THE FOLLOWING THREE (3) COURSES AND DISTANCES, NUMBERED 1 THROUGH 3,

- 1) S82'07'07"E, A DISTANCE OF 101.18 FEET TO A CAPPED 1/2 INCH IRON ROD FOUND STAMPED "CBD SETSTONE" FOR CORNER, BEING AT THE BEGINNING OF A CURVE TO THE LEFT,
- 2) ALONG SAID CURVE TO THE LEFT, HAVING A RADIUS OF 432.00 FEET, AN ARC LENGTH OF 21.25 FEET, AND A CHORD THAT BEARS S83'31'41"E, A DISTANCE OF 21.25 FEET TO A CAPPED 1/2 INCH IRON ROD FOUND STAMPED "CBD SETSTONE" FOR CORNER, BEING AT THE BEGINNING OF A CURVE TO THE RIGHT, AND
- 3) ALONG SAID CURVE TO THE RIGHT, HAVING A RADIUS OF 15.00 FEET, AN ARC LENGTH OF 22.22 FEET, AND A CHORD THAT BEARS S42\*30'16"E, A DISTANCE OF 20.24 FEET TO A CAPPED 1/2 INCH IRON ROD FOUND STAMPED "CBD SETSTONE" AT THE INTERSECTION OF THE SOUTH LINE OF SAID LYNFIELD LANE AND THE WEST RIGHT—OF—WAY LINE OF AMISTA DRIVE (50' R.O.W.), FOR CORNER,

THENCE, WITH THE COMMON LINE OF SAID LOT 21 AND SAID AMISTA DRIVE, THE FOLLOWING TWO (2) COURSES AND DISTANCES, NUMBERED 1 AND 2,

- 1) SOO O4'17"E, A DISTANCE OF 9.22 FEET TO A CAPPED 1/2 INCH IRON ROD FOUND STAMPED "CBD SETSTONE" FOR CORNER, BEING AT THE BEGINNING OF A CURVE TO THE RIGHT, AND
- 2) ALONG SAID CURVE TO THE RIGHT, HAVING A RADIUS OF 275.00 FEET, AN ARC LENGTH OF 38.81 FEET, AND A CHORD THAT BEARS SO3\*58'17"W, A DISTANCE OF 38.78 FEET TO A CAPPED 1/2 INCH IRON ROD FOUND STAMPED "CBD SETSTONE" AT THE SOUTHEAST CORNER OF SAID LOT 21, BEING AT THE NORTHEAST CORNER OF LOT 20, BLOCK P, SAID SANTA RITA RANCH PHASE 5, SECTION 4B, FOR CORNER.

THENCE, N81°59'09"W, WITH THE COMMON LINE OF SAID LOT 21 AND SAID LOT 20, A DISTANCE OF 153.79 FEET TO A CAPPED 1/2 INCH IRON ROD FOUND STAMPED "CBD SETSTONE" AT THE SOUTHWEST CORNER OF SAID LOT 21, BEING AT THE NORTHWEST CORNER OF LOT 20, SAME BEING ON THE EAST LINE OF SAID LOT 22, FOR THE SOUTHWEST CORNER OF THE HEREIN DESCRIBED TRACT OF LAND,