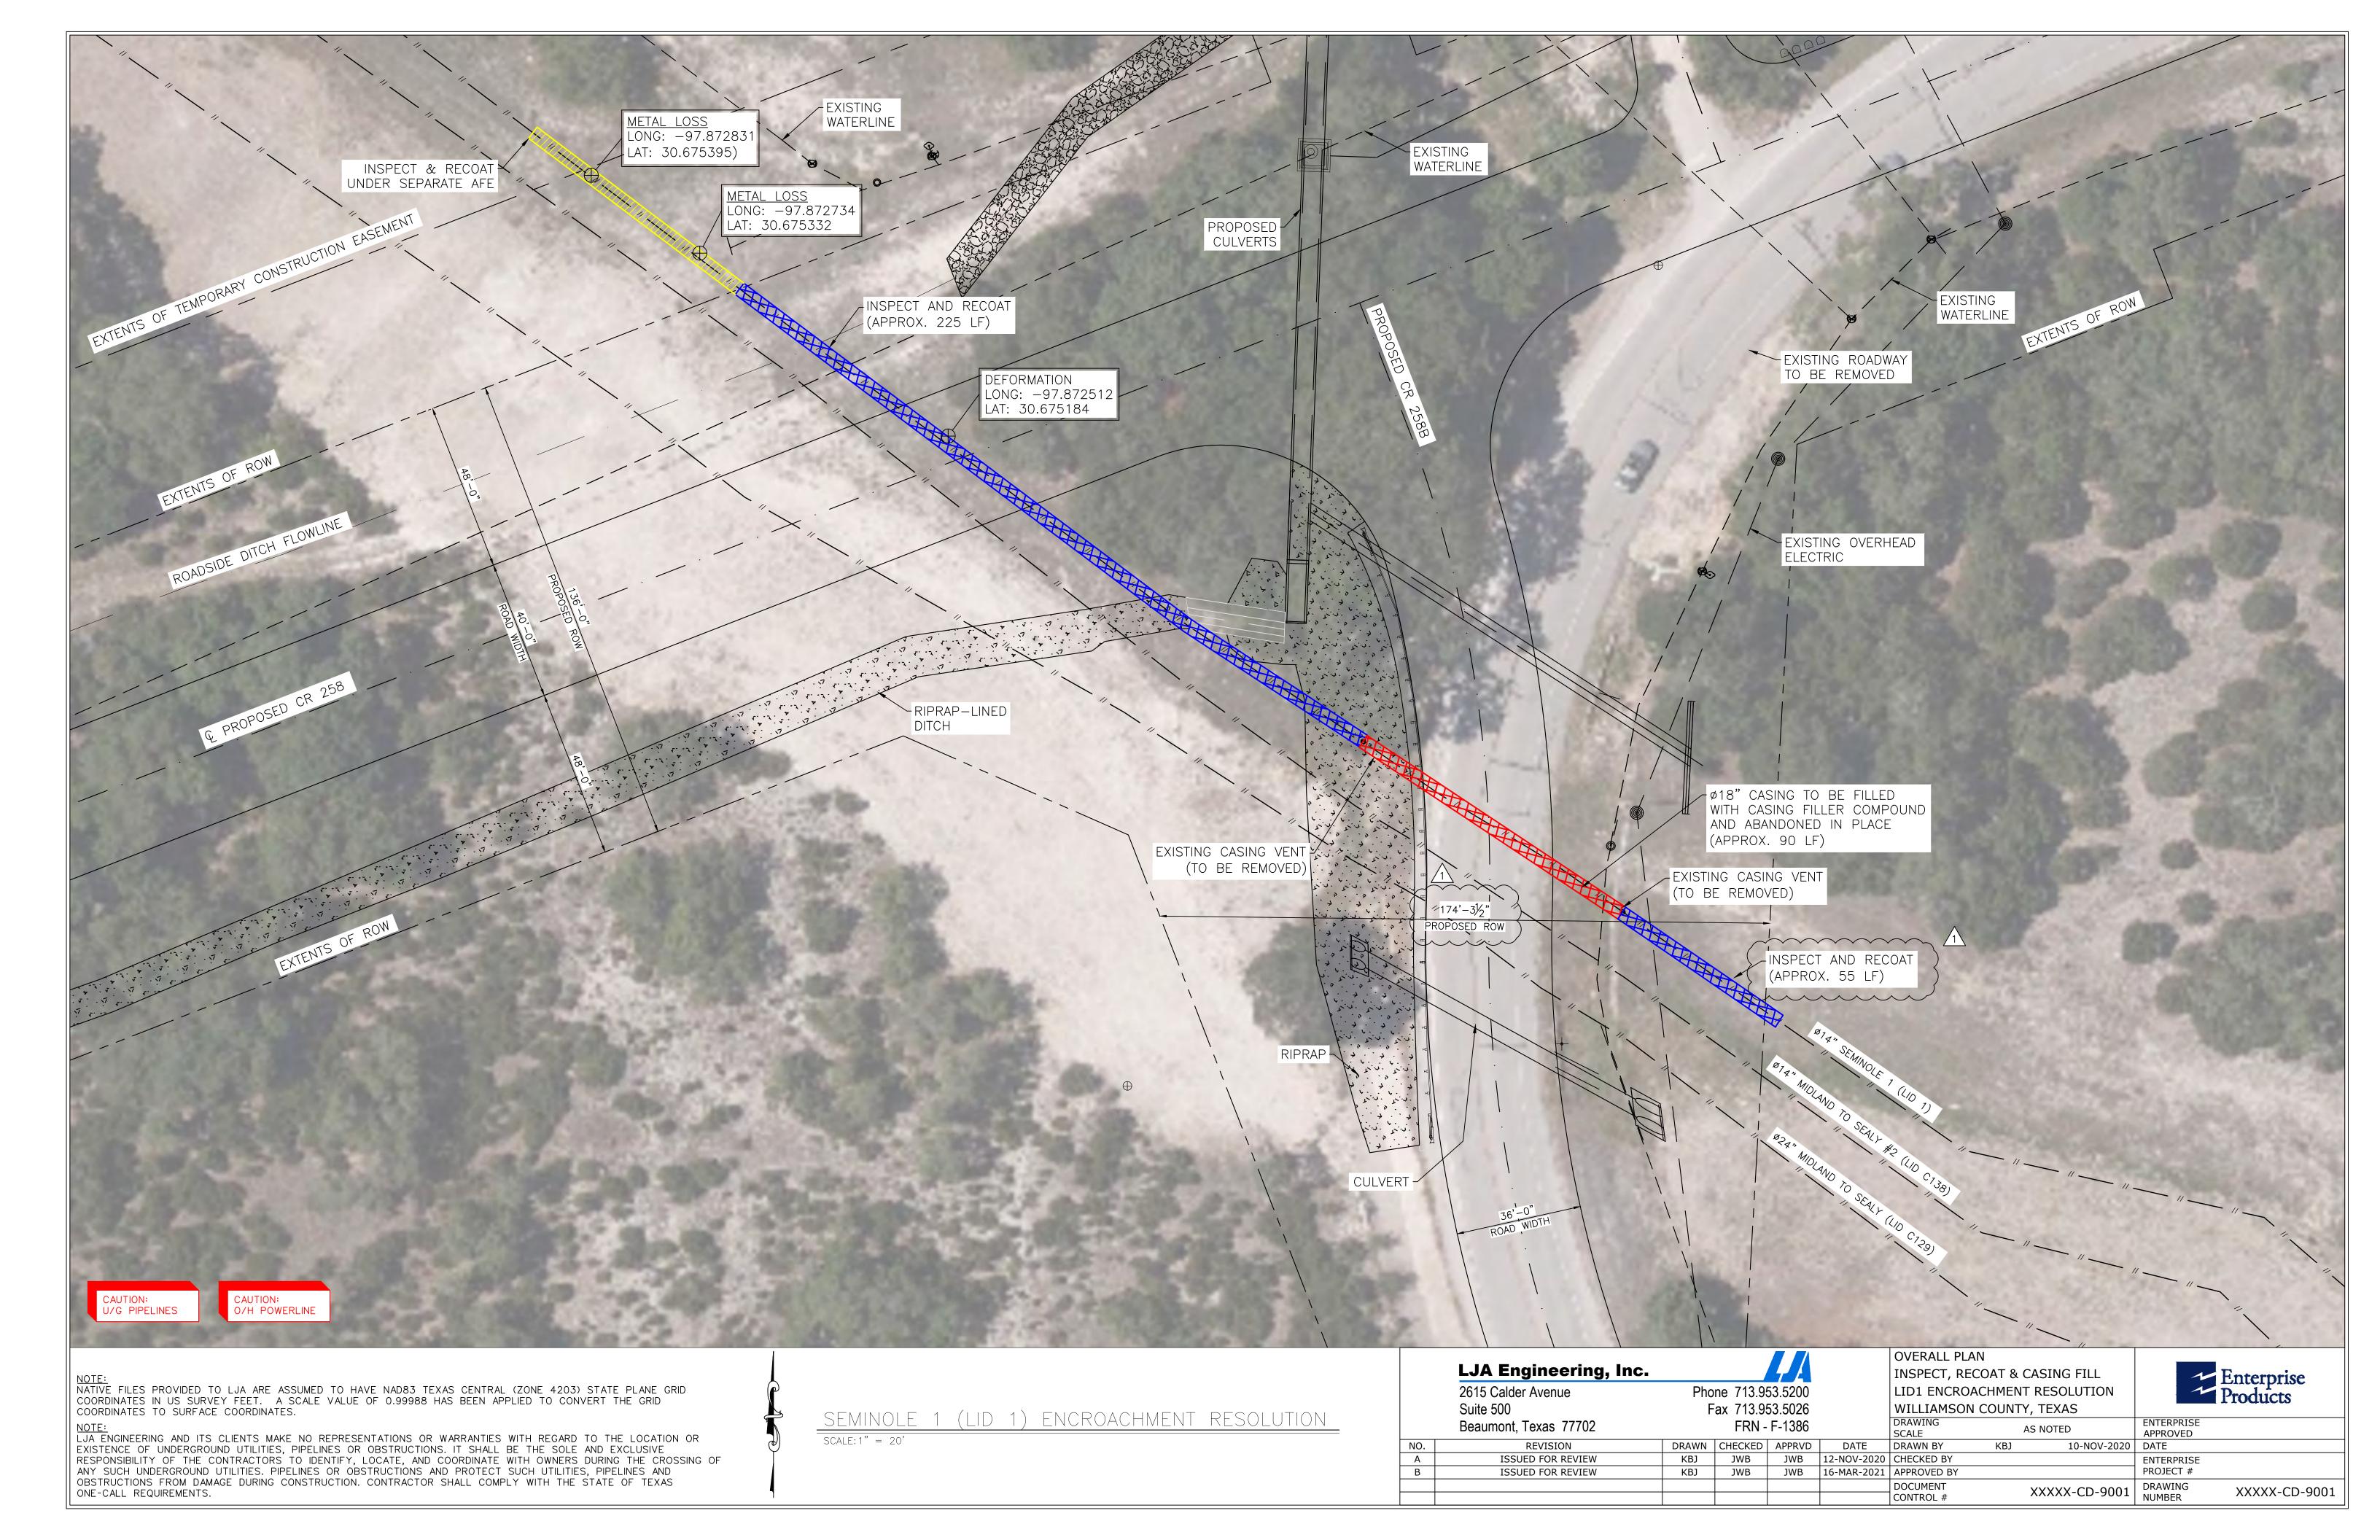

WHEREAS, to accommodate the Project, County desires Utility to perform certain facility modification/relocation work herein referred to as the "Work" and described as follows:

- Seminole Pipeline Company LLC's relocation consist of: <a href="mailto:the-inspection">the inspection</a>, recoat, and casing fill/abandonment where it will be impacted by the construction and Right-of-Way taking associated with the proposed expansion of CR 258 and improvements and Right-of-Way taking on the re-aligned CR258B in Williamson County, Texas. Existing test stations will need to be removed and relocated to the new Right-of-Way limits if requested by Corrosion. Due to pipeline bends outside the pavement limits, the casing cannot be extended outside the existing Right-of-Way. The existing casing vents will be removed and the casing filled with casing filler to inert against shorts.
- County will reimburse Utility for engineering services, inspection services, internal cost and construction cost. (Eligible items based off the Williamson County Vendor Policy)
- Upon completion of Project, Utility will provide an as-built drawing of the relocation to the County.

"Estimate" listed below: (See Attachment "A" for detailed estimate)

Estimated 370 LF along with apparatus defined as Work = \$280,291.00

County agrees to bear 100% of the eligible costs incurred by Utility relating to the Work. Final eligible costs may be more or less than the Estimate, which shall not be construed as a limitation of